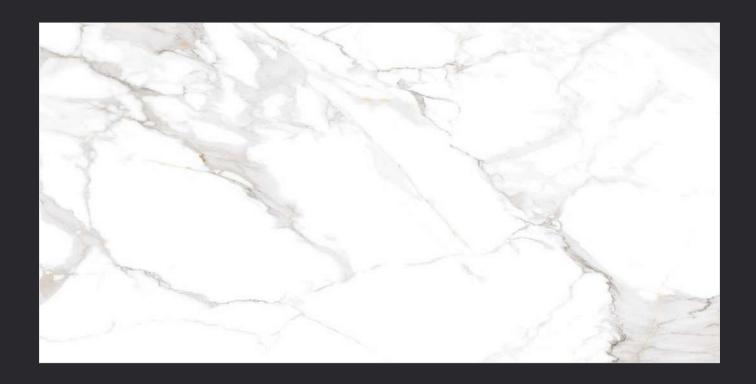

## Statuario

## **GLOSSY**

Statuario is a timeless elegance of reflective statements that sets a relaxed temper for your space and gives you a celebratory calm. You can now create a meditative hue with subtle textures of tranquility in your space with this premium collection.