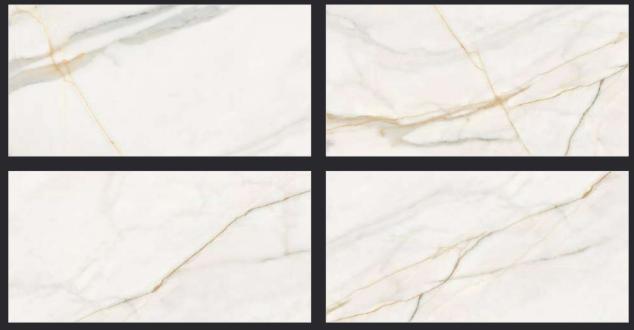

#### STATUARIO LEMON

Statuario

Random - 5

Glazed Vitrified Tiles 600x1200mm | Glossy Finish

#### **SMOKE STATUARIO**

## Statuario

Random - 5