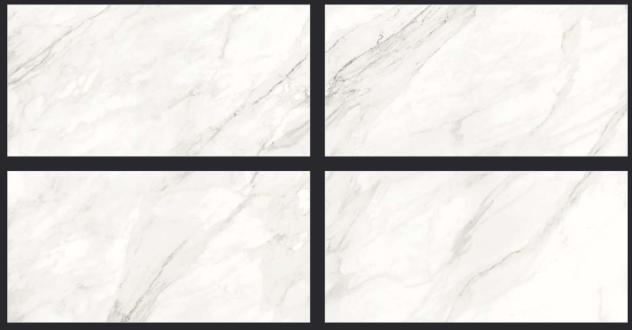

## Statuario

## **GLOSSY**

Statuario is a timeless elegance of reflective statements that sets a relaxed temper for your space and gives you a celebratory calm. You can now create a meditative hue with subtle textures of tranquility in your space with this premium collection.