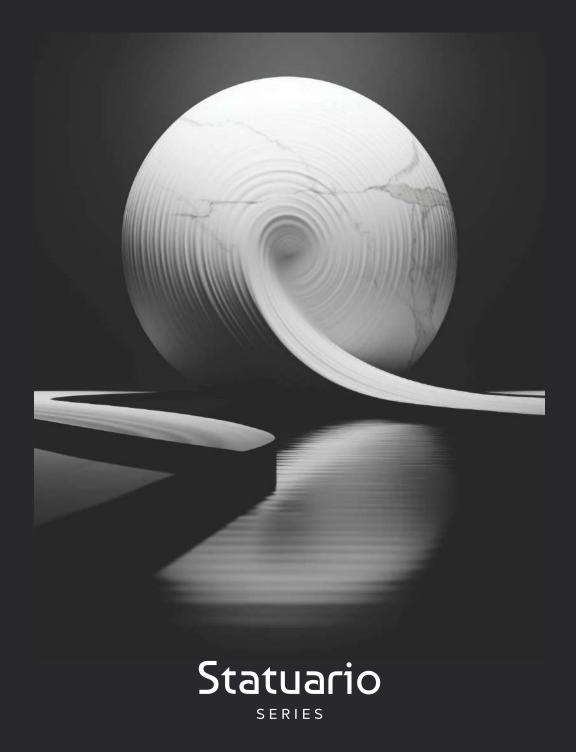

## Statuario

## **GLOSSY**

Statuario is a timeless elegance of reflective statements that sets a relaxed temper for your space and gives you a celebratory calm. You can now create a meditative hue with subtle textures of tranquility in your space with this premium collection.