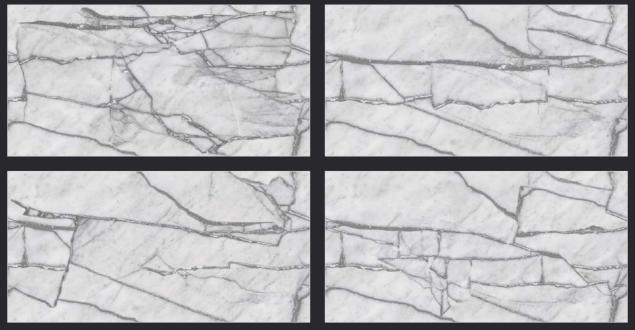

#### STATUARIO SPLENDOR

Statuario

Random - 5

#### STATUARIO WINGS

## Statuario

Random - 3

Glazed Vitrified Tiles 600x1200mm | Glossy Finish