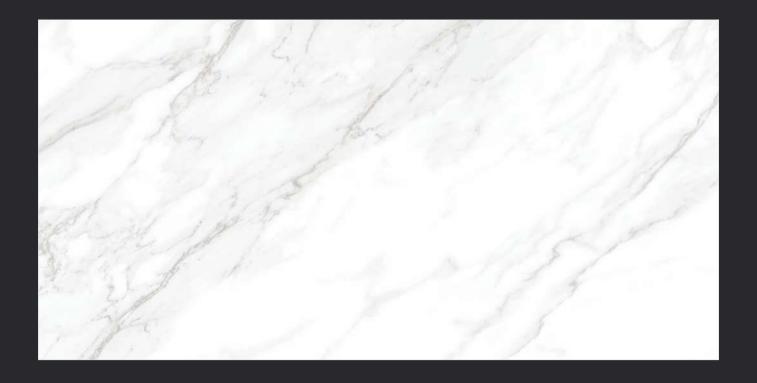

## Statuario

## **GLOSSY**

Statuario is a timeless elegance of reflective statements that sets a relaxed temper for your space and gives you a celebratory calm. You can now create a meditative hue with subtle textures of tranquility in your space with this premium collection.