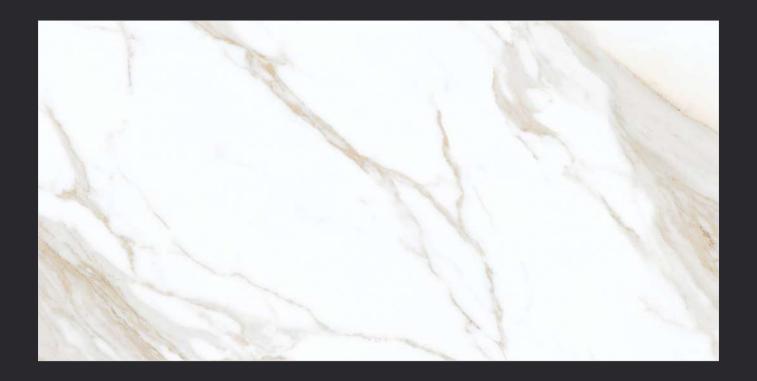

## Statuario

## **GLOSSY**

Statuario is a timeless elegance of reflective statements that sets a relaxed temper for your space and gives you a celebratory calm. You can now create a meditative hue with subtle textures of tranquility in your space with this premium collection.