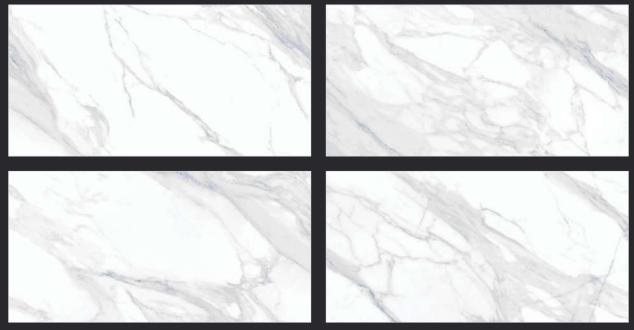

#### STATUARIO SPLENDOR

Statuario

Random - 5

#### STATUARIO WINGS

## Statuario

Random - 3

Glazed Vitrified Tiles 600x1200mm | Glossy Finish

#### STATUARIO LEMON

Statuario

Random - 5

Glazed Vitrified Tiles 600x1200mm | Glossy Finish