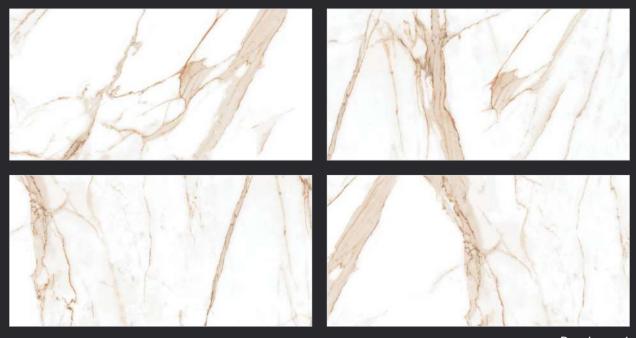

#### STATUARIO SPLENDOR

Statuario

Random - 5

#### STATUARIO WINGS

## Statuario

Random - 3

Glazed Vitrified Tiles 600x1200mm | Glossy Finish

#### STATUARIO LEMON

Statuario

Random - 5

Glazed Vitrified Tiles 600x1200mm | Glossy Finish