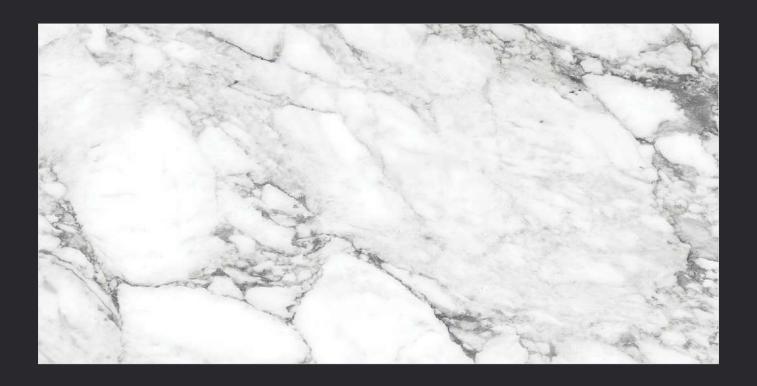

#### STATUARIO LEMON

Statuario

Random - 5

Glazed Vitrified Tiles 600x1200mm | Glossy Finish

#### **SMOKE STATUARIO**

## Statuario

Random - 5