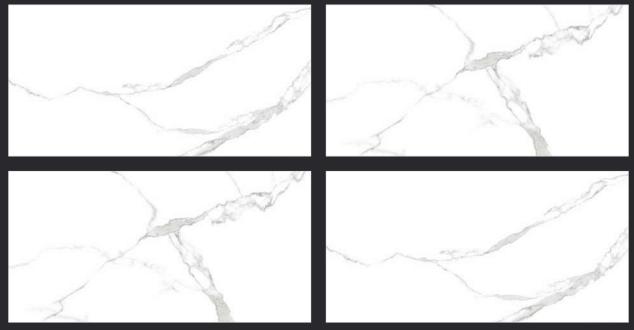

## Statuario

## **GLOSSY**

Statuario is a timeless elegance of reflective statements that sets a relaxed temper for your space and gives you a celebratory calm. You can now create a meditative hue with subtle textures of tranquility in your space with this premium collection.