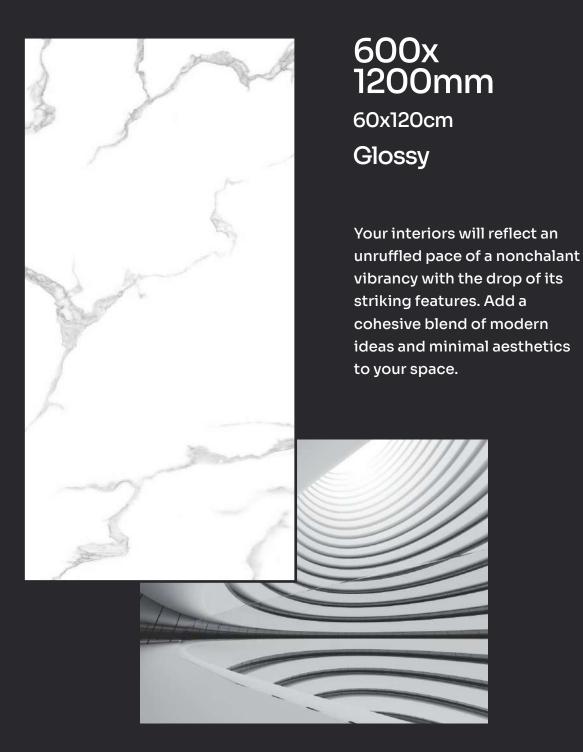

### **FORMAT**

## **GLOSSY**

Statuario is a timeless elegance of reflective statements that sets a relaxed temper for your space and gives you a celebratory calm. You can now create a meditative hue with subtle textures of tranquility in your space with this premium collection.