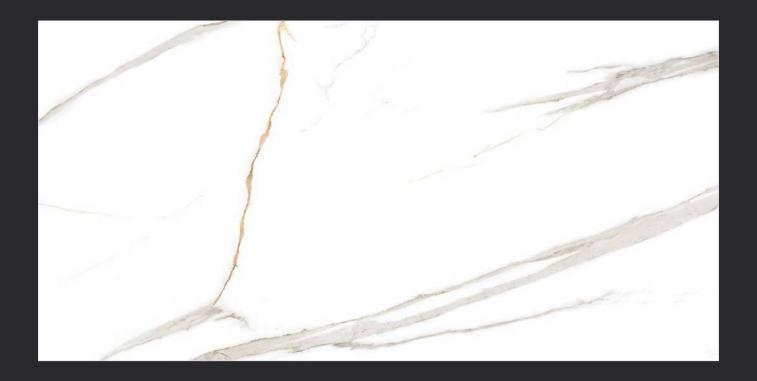

#### STATUARIO LEMON

Statuario

Random - 5

Glazed Vitrified Tiles 600x1200mm | Glossy Finish