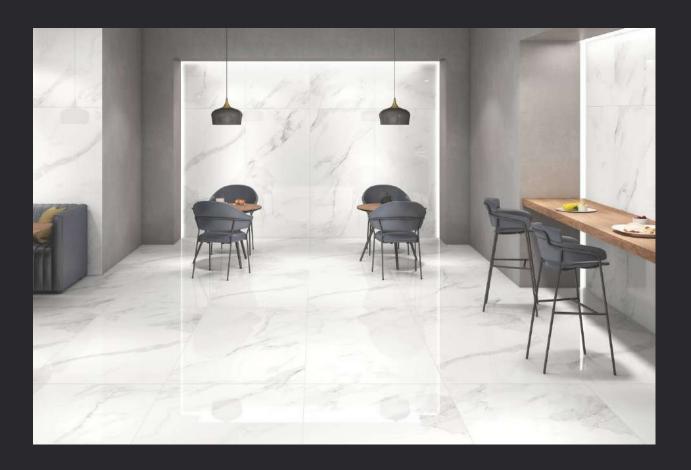

### A METAPHOR FOR ELONGATED VISIONARIES!

Taking a cue from the artistic inspirational sources, create a monochrome of gigantic polishes of patterns. Refurbish your space with the tidiness of serene designs reflecting a tranquil panorama.

## **GLOSSY**

Statuario is a timeless elegance of reflective statements that sets a relaxed temper for your space and gives you a celebratory calm. You can now create a meditative hue with subtle textures of tranquility in your space with this premium collection.