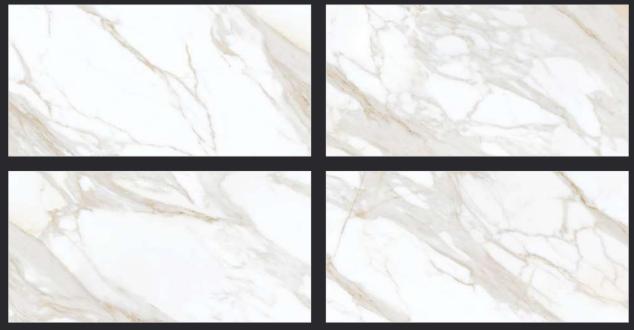

### **FORMAT**

## Statuario

## **GLOSSY**

Statuario is a timeless elegance of reflective statements that sets a relaxed temper for your space and gives you a celebratory calm. You can now create a meditative hue with subtle textures of tranquility in your space with this premium collection.