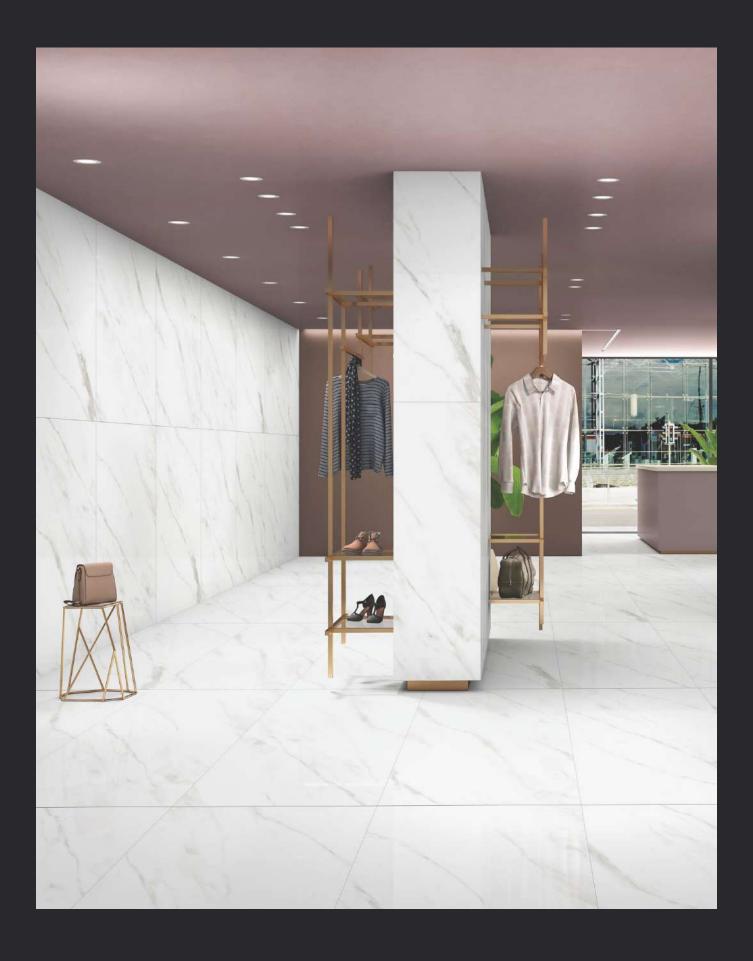

## **GLOSSY**

Statuario is a timeless elegance of reflective statements that sets a relaxed temper for your space and gives you a celebratory calm. You can now create a meditative hue with subtle textures of tranquility in your space with this premium collection.

# TILE FEATURES & APPLICATION AREAS

Explore the dynamic applications, features, and vibrant collection from Mazzini that will make your space look extravagant. Plunge into the aesthetics of alluring designs that will ease your lifestyle.

#### **APPLICATION AREAS**

Reception

Kitchen

Living Room

Salon & Spa

Offices

Restaurants & Hotels

Bathroom