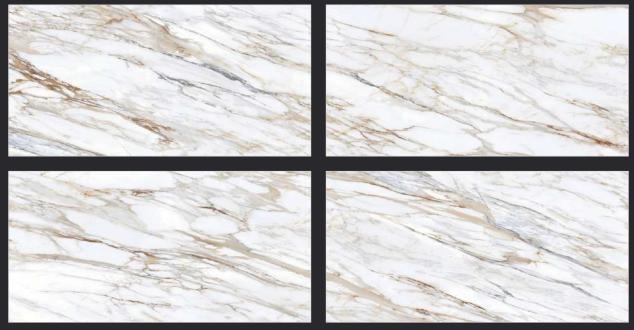

#### STATUARIO SPLENDOR

Statuario

Random - 5

#### STATUARIO WINGS

## Statuario

Random - 3

Glazed Vitrified Tiles 600x1200mm | Glossy Finish