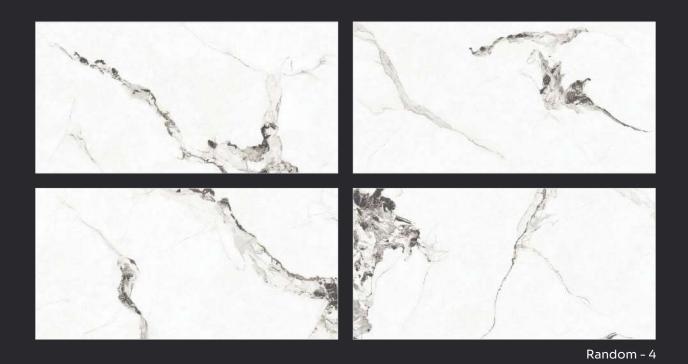

nish





Random - 9

Glazed Vitrified Tiles 600x1200mm | Glossy Finish





Random - 9

Glazed Vitrified Tiles 600x1200mm | Glossy Finish





Random - 6

Glazed Vitrified Tiles 600x1200mm | Glossy Finish





Random - 6

Glazed Vitrified Tiles 600x1200mm | Glossy Finish





Random - 6

Glazed Vitrified Tiles 600x1200mm | Glossy Finish



# Statuario



Random - 8



# Statuario



Random - 8





Random - 8

Glazed Vitrified Tiles 600x1200mm | Glossy Finish





Random - 8

Glazed Vitrified Tiles 600x1200mm | Glossy Finish





Random - 4

Glazed Vitrified Tiles 600x1200mm | Glossy Finish





#### **BURGAS WHITE**



Statuario SERIES



Random - 4





#### **CALACTTA ELITE**



Statuario



Random - 4



#### **FLECTO ICE**



Statuario



Random - 4





## SNOW QUARTZ



Statuario



Glazed Vitrified Tiles 600x1200mm | Glossy Finish

#### STATUARIO VALENCIA



Statuario



Random - 10





#### **STATURIO**



## Statuario



Random - 4

### **TURGIS CLOUD**



Statuario



Random - 4

#### **TURGIS NEON**



Statuario



Random - 4

#### **TURGIS WINE**



## Statuario



Random - 4



Beside Hollis Vitrified, Near Rainbow Laminates, Lalpar Canal Road, Morbi - 363 642, Gujarat, INDIA

Email: sales@mazzinitiles.com | export@mazzinitiles.com Customer Care: +91 99097 34569

Web: www.mazzinitiles.com