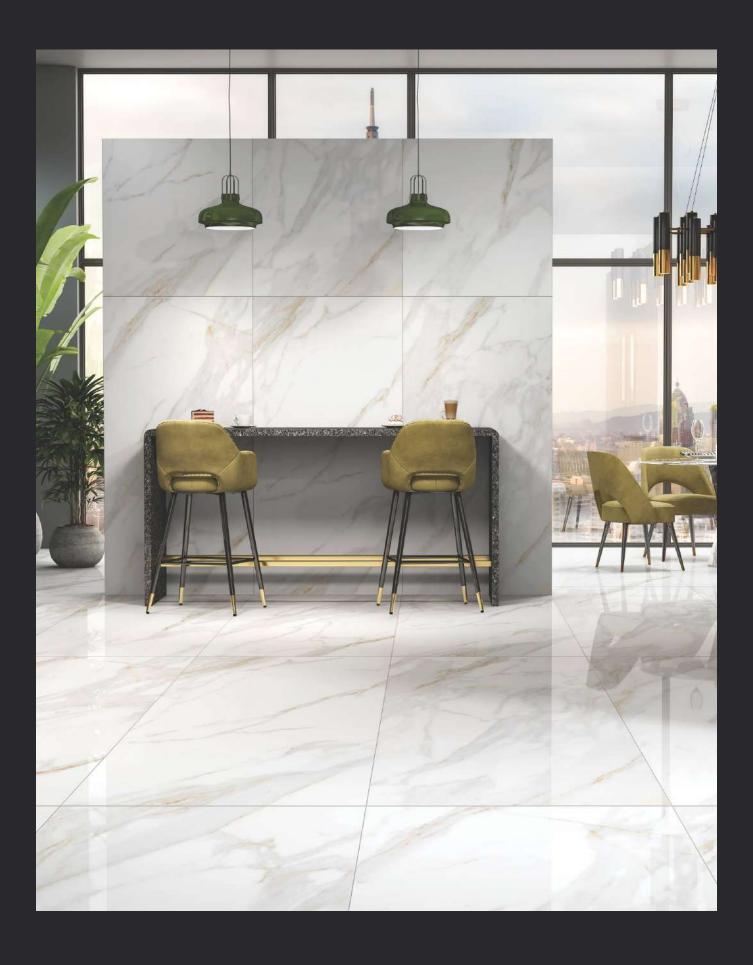

## **GLOSSY**

Statuario is a timeless elegance of reflective statements that sets a relaxed temper for your space and gives you a celebratory calm. You can now create a meditative hue with subtle textures of tranquility in your space with this premium collection.

# TILE FEATURES & APPLICATION AREAS

Explore the dynamic applications, features, and vibrant collection from Mazzini that will make your space look extravagant. Plunge into the aesthetics of alluring designs that will ease your lifestyle.

#### **APPLICATION AREAS**

Reception

Kitchen

Living Room

Salon & Spa

Offices

Restaurants & Hotels

Bathroom