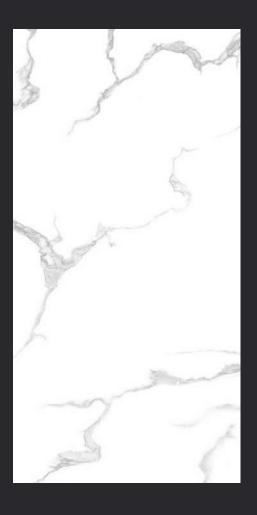

## Statuario

Random - 3

Glazed Vitrified Tiles 600x1200mm | Glossy Finish

#### STATUARIO LEMON

Statuario

Random - 5

Glazed Vitrified Tiles 600x1200mm | Glossy Finish