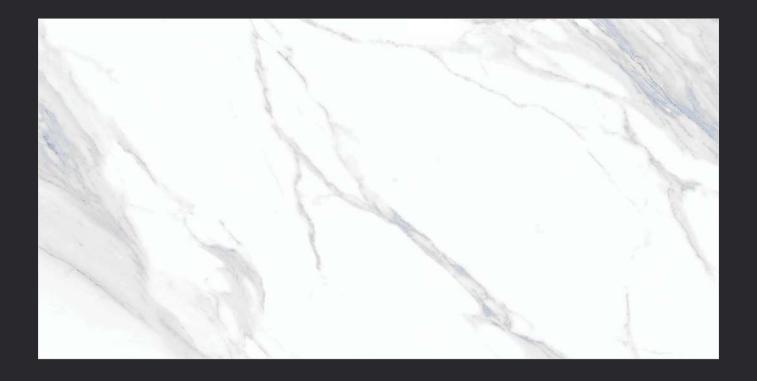

## Statuario

## **GLOSSY**

Statuario is a timeless elegance of reflective statements that sets a relaxed temper for your space and gives you a celebratory calm. You can now create a meditative hue with subtle textures of tranquility in your space with this premium collection.