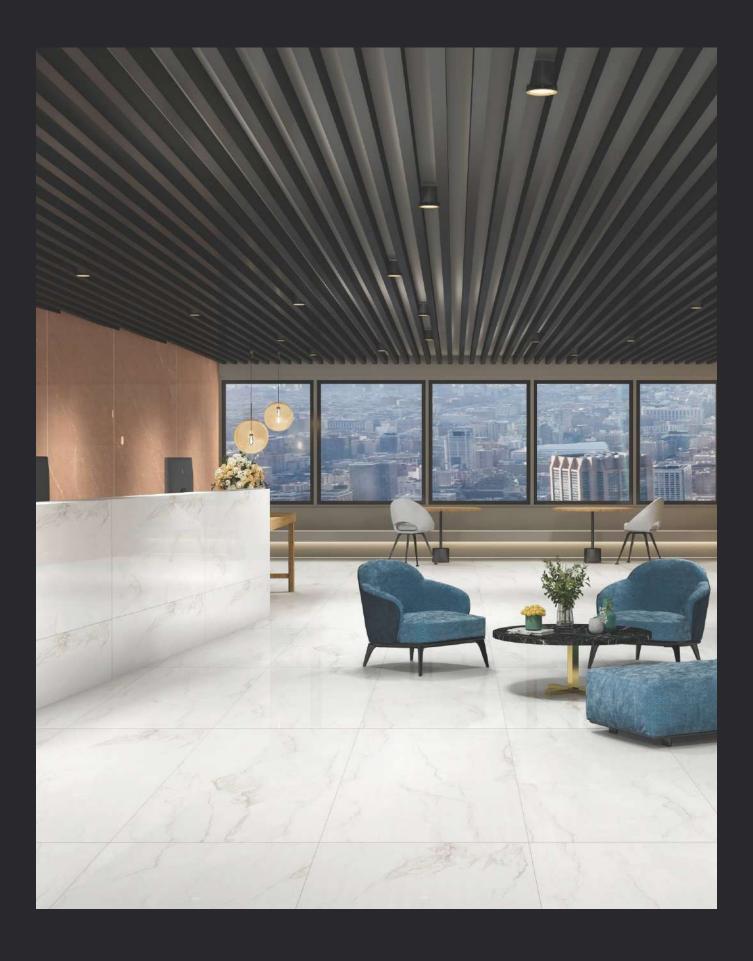

# TILE FEATURES & APPLICATION AREAS

Explore the dynamic applications, features, and vibrant collection from Mazzini that will make your space look extravagant. Plunge into the aesthetics of alluring designs that will ease your lifestyle.

#### **APPLICATION AREAS**

Reception

Kitchen

Living Room

Salon & Spa

Offices

Restaurants & Hotels

Bathroom