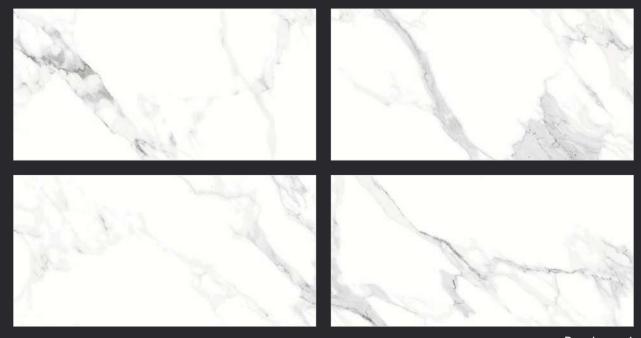

## Statuario

## **GLOSSY**

Statuario is a timeless elegance of reflective statements that sets a relaxed temper for your space and gives you a celebratory calm. You can now create a meditative hue with subtle textures of tranquility in your space with this premium collection.