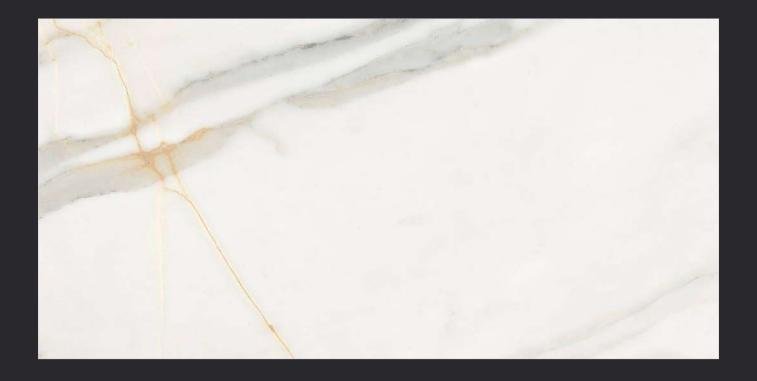

#### STATUARIO SPLENDOR

Statuario

Random - 5

## Statuario

Random - 3

Glazed Vitrified Tiles 600x1200mm | Glossy Finish