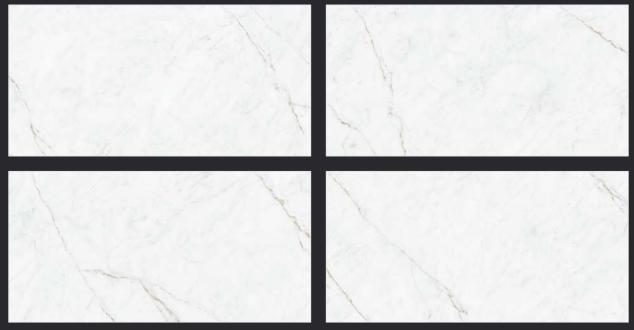

#### STATUARIO SPLENDOR

Statuario

Random - 5

## Statuario

Random - 3

Glazed Vitrified Tiles 600x1200mm | Glossy Finish