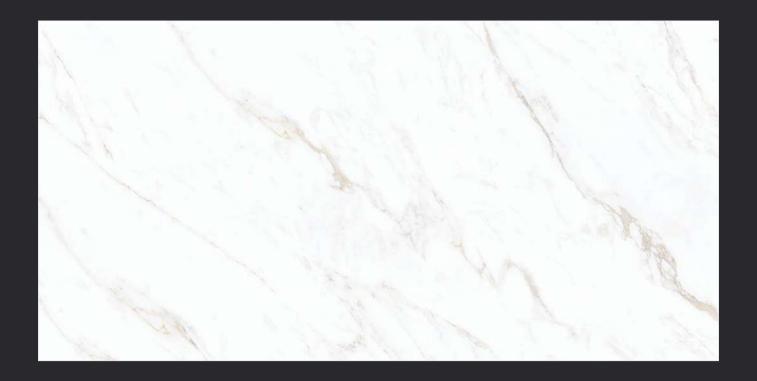

#### **RIVER STATUARIO**

Statuario

Glazed Vitrified Tiles 600x1200mm | Glossy Finish

#### DAFFODIL WHITE

## Statuario

Random - 4