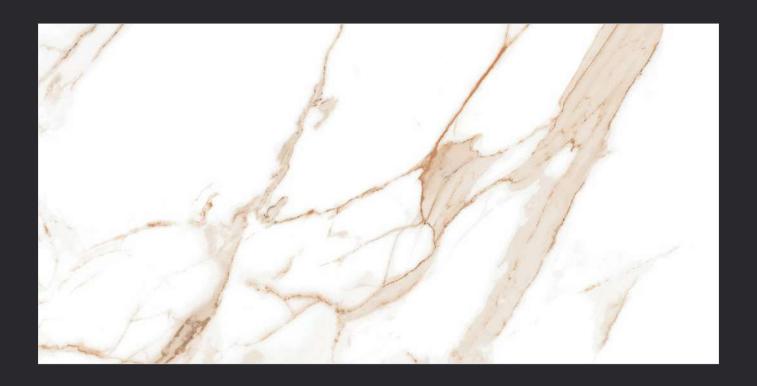

## Statuario

## **GLOSSY**

Statuario is a timeless elegance of reflective statements that sets a relaxed temper for your space and gives you a celebratory calm. You can now create a meditative hue with subtle textures of tranquility in your space with this premium collection.