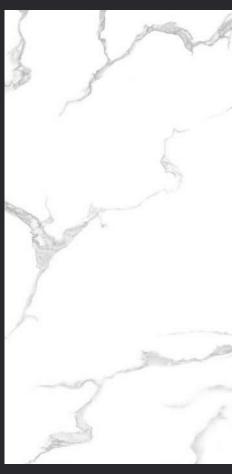

## Statuario

Random - 3

Glazed Vitrified Tiles 600x1200mm | Glossy Finish

#### STATUARIO LEMON

Statuario

Random - 5

Glazed Vitrified Tiles 600x1200mm | Glossy Finish