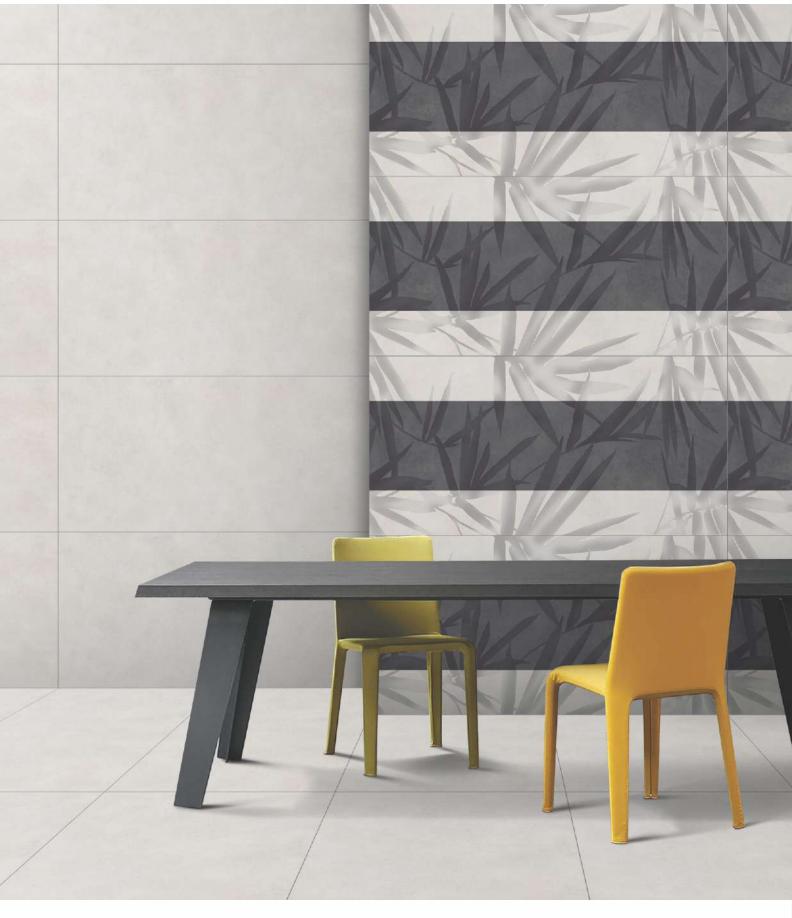

## Texchera Round & Sky Olive

### Sky Olive

## **600x 1200mm**Glazed Vitrified Tiles

Matt Finish