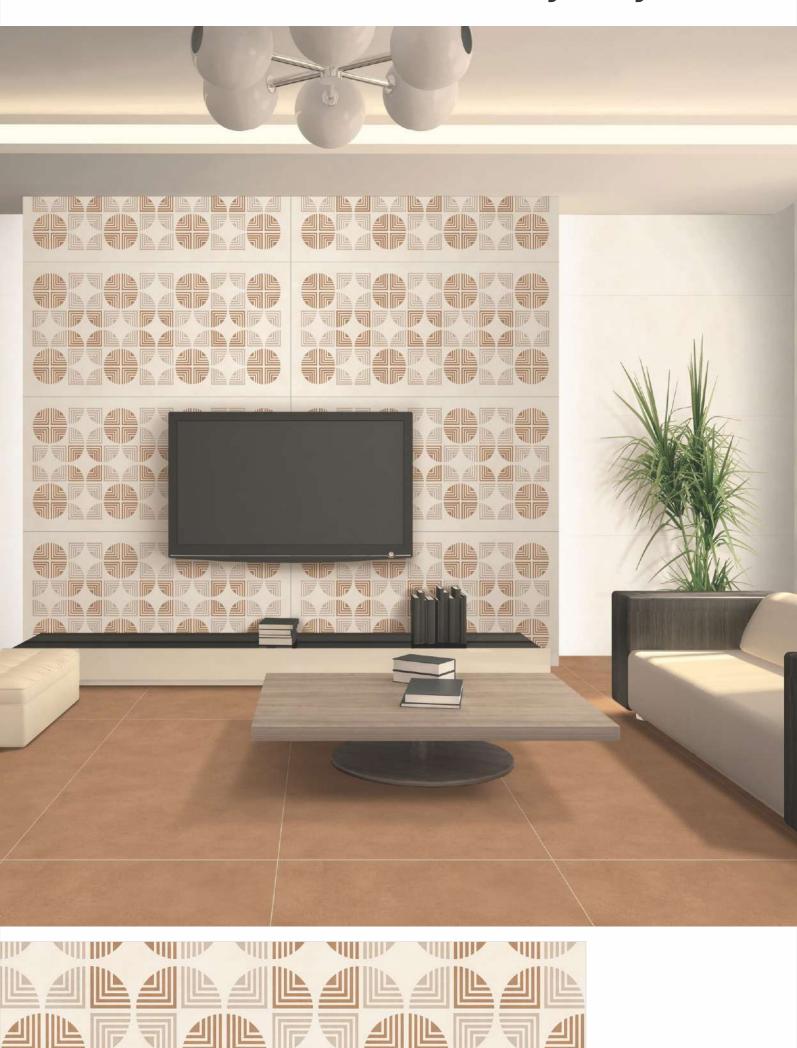

#### **Round Abst Decor**

#### 600x 1200mm

Glazed Vitrified Tiles
Carving Effect