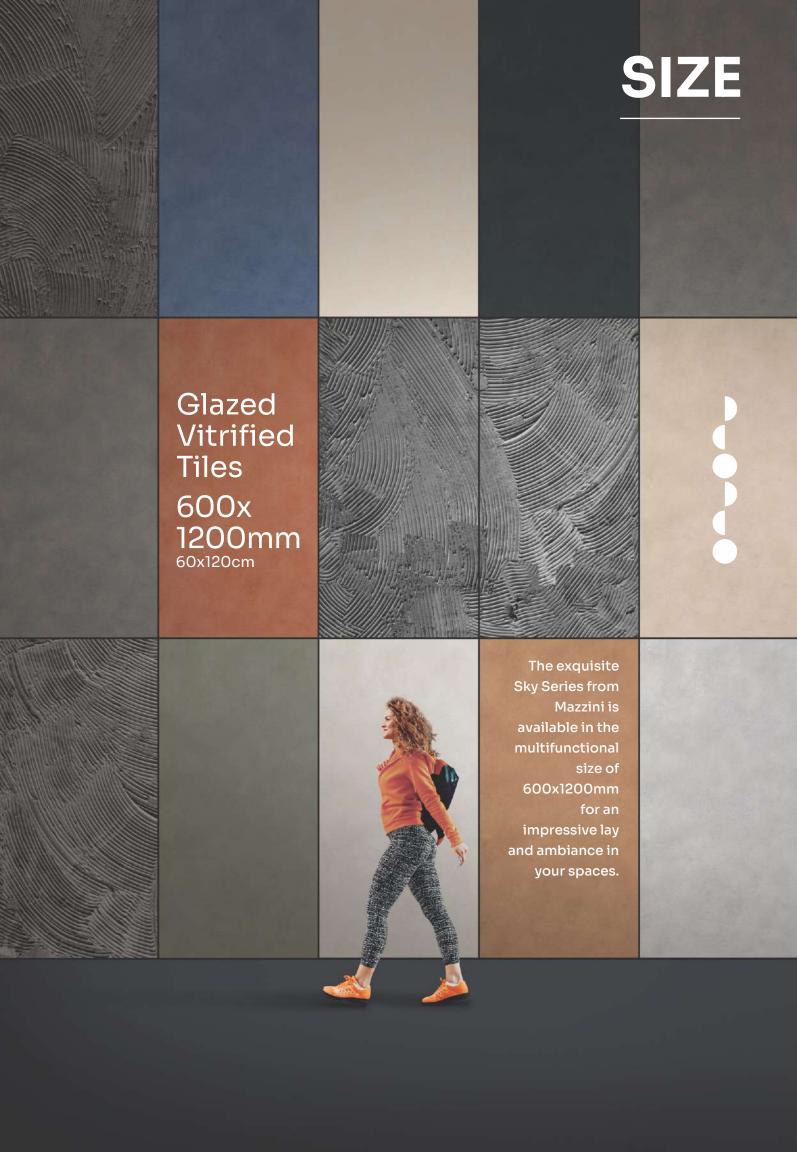

# SKY SERIES

GLAZED VITRIFIED TILES 600x1200mm

## MATT SURFACE

Diligently designed and crafted, the Sky
Series from Mazzini is a spectacular
collection of tiles in an indistinct matt
finish that compliments the salient and
ethereal ambiance of surfaces depicting
the beautiful sky laden with mist and
opalescent elegance.