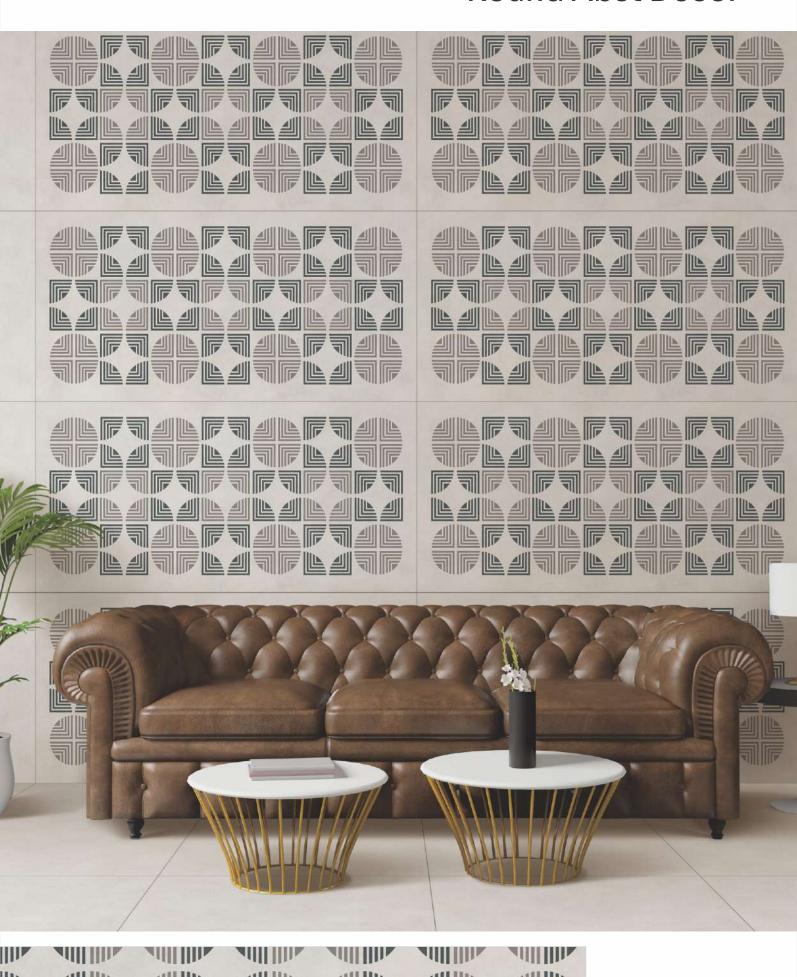

#### **Round Abst Decor**

#### 600x 1200mm

Glazed Vitrified Tiles
Carving Effect