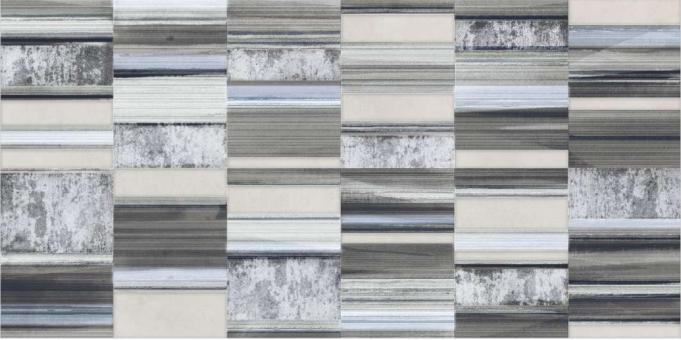

#### **Line Abstract Decor**

# **600x 1200mm**Glazed Vitrified Tiles Carving Effect

#### Line Abstract Decor