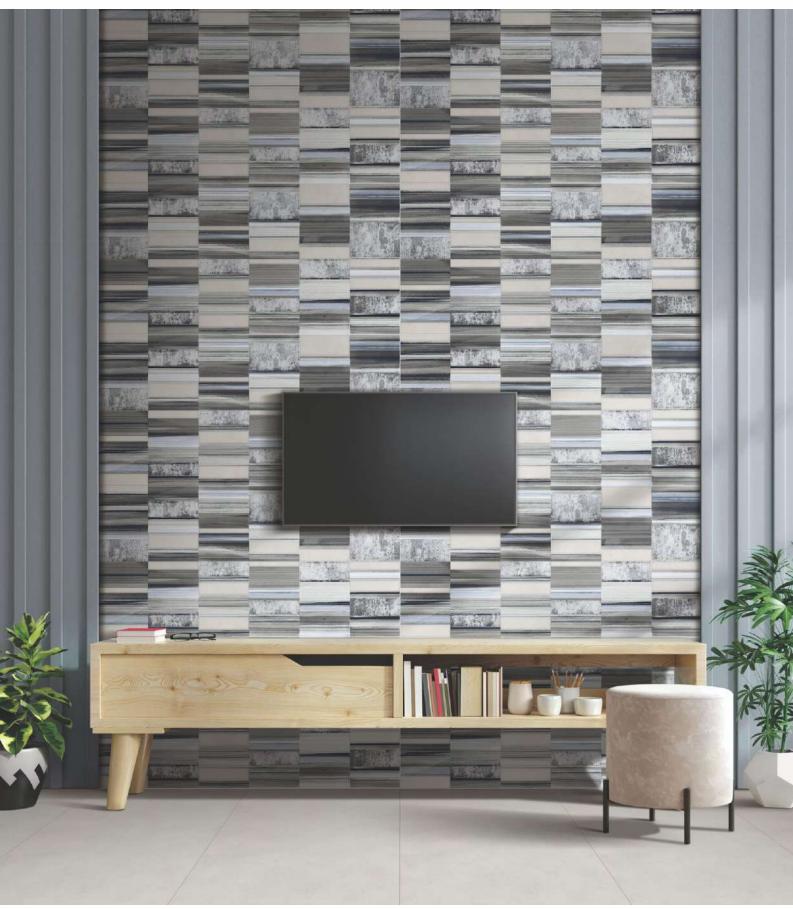

#### **Line Abstract Decor**

# **600x 1200mm**Glazed Vitrified Tiles Carving Effect

#### Line Abstract Decor