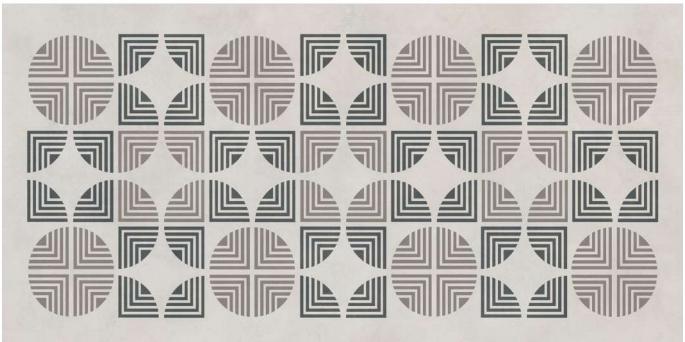

#### **Round Abst Decor**

#### 600x 1200mm

Glazed Vitrified Tiles
Carving Effect