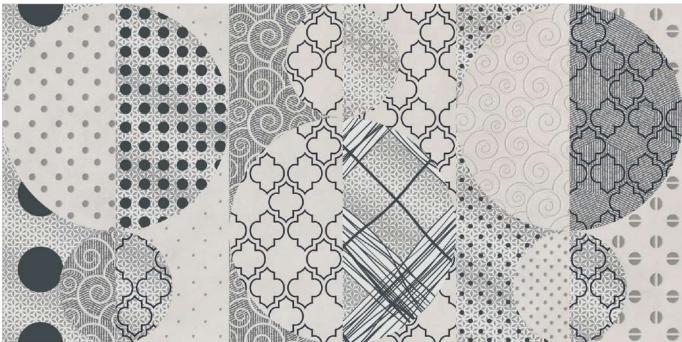

#### **Texchera Round**

#### 600x 1200mm

Glazed Vitrified Tiles Carving Effect

## Texchera Round & Sky Olive

### Sky Olive

## **600x 1200mm**Glazed Vitrified Tiles

Matt Finish