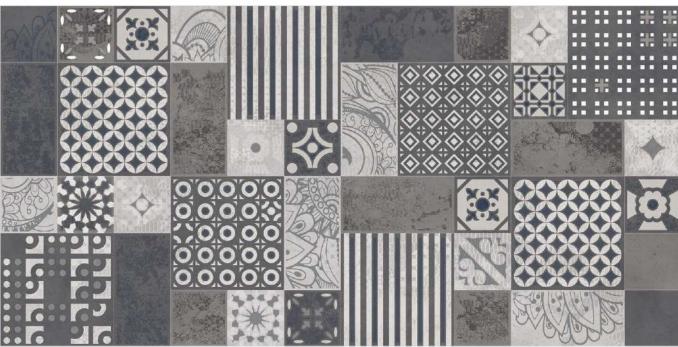

## Moroccan Art & Sky Gray

#### Moroccan Art

#### 600x 1200mm

Glazed Vitrified Tiles Carving Effect

## Sky Gray