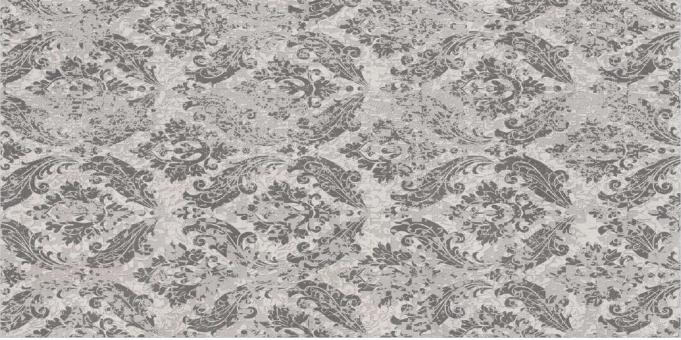

## Vintage Decor & Sky Graphite

#### Vintage Decor

**600x 1200mm**Glazed Vitrified Tiles
Carving Effect