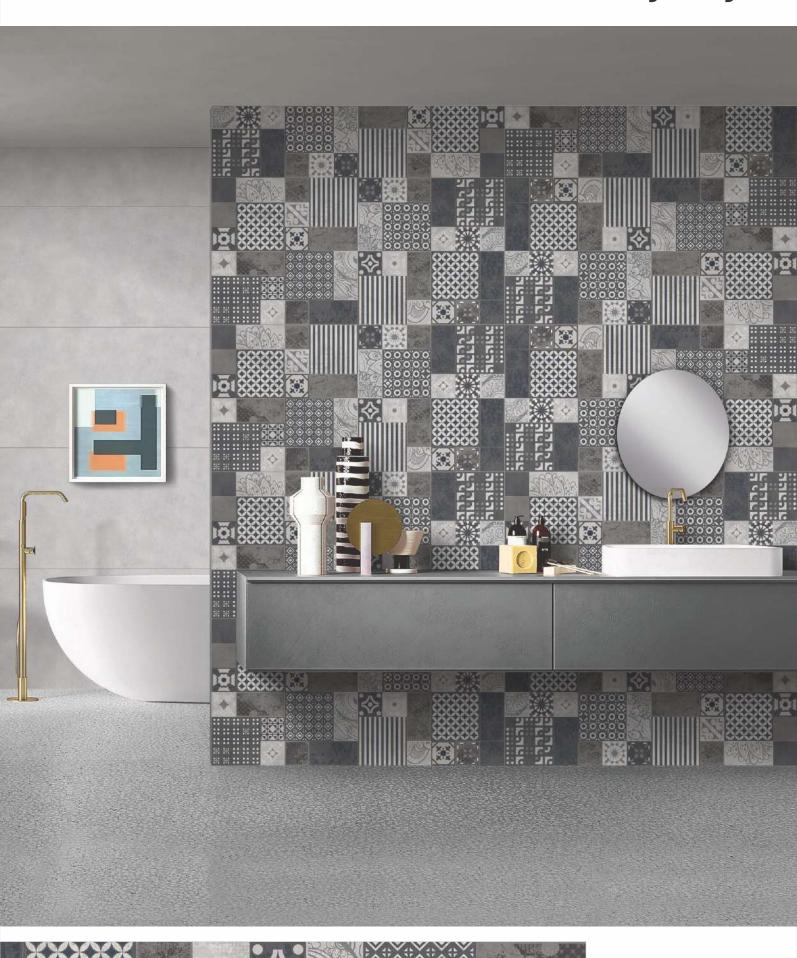

## Moroccan Art & Sky Gray

#### Moroccan Art

#### 600x 1200mm

Glazed Vitrified Tiles Carving Effect

## Sky Gray